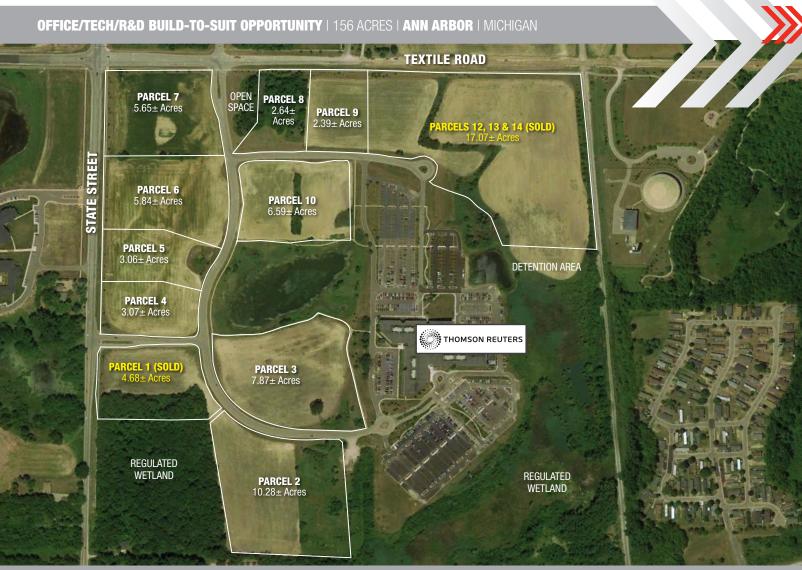

## Avis Farms South

- Zoned for Office, Tech, R&D and Light Industrial
- Build-to-Suit | Sales/Leasing
- Site Combinations Available
   2.5 17.5 Acres
- All Infrastructure in Place
- · Brokers Protected

## SOUTH

OFFICE/TECH/R&D BUILD-TO-SUIT OPPORTUNITY | 156 ACRES | ANN ARBOR | MICHIGAN