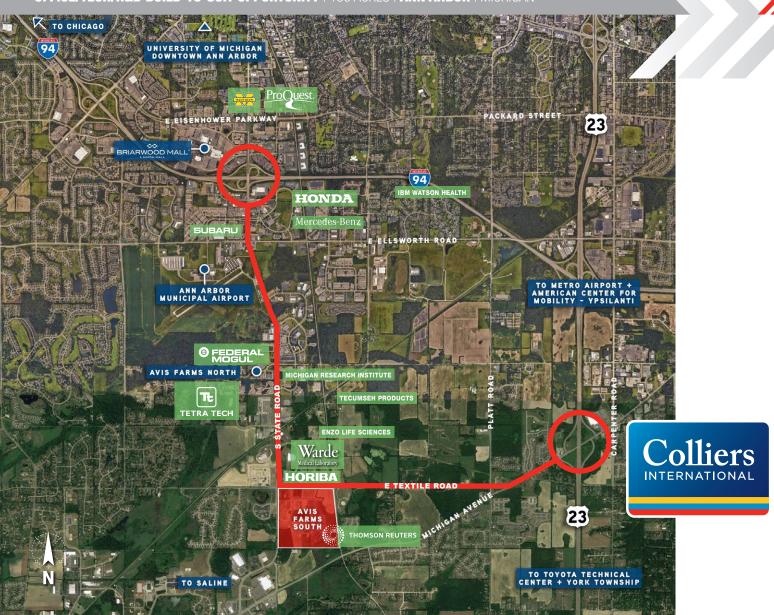

# Avis Farms South

- · Close proximity to Ann Arbor, University of Michigan and Saline
- Minutes to I-94/State Street and US-23 /Michigan Avenue interchanges
- · Highly-skilled and educated workforce
- Fast growing residential area in highly regarded Ann Arbor and Saline school districts
- One mile to Ann Arbor Municipal Airport
- Two miles to Briarwood Mall and adjacent amenities