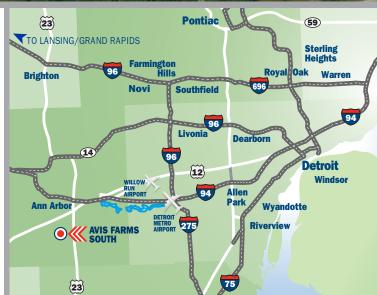

# Avis Farms South

- · Close proximity to Ann Arbor, University of Michigan and Saline
- Minutes to I-94/State Street and US-23 /Michigan Avenue interchanges
- · Highly-skilled and educated workforce
- Fast growing residential area in highly regarded Ann Arbor and Saline school districts
- One mile to Ann Arbor Municipal Airport
- Two miles to Briarwood Mall and adjacent amenities