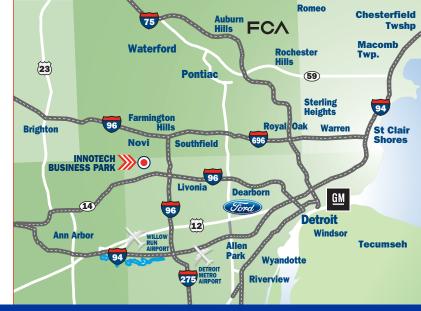

CALL DOUG VAN NOORD 248.827.1700 dvannoord@redico.com

OFFICE/TECH/R&D BUILD-TO-SUIT OPPORTUNITY | 66 ACRES | PLYMOUTH TOWNSHIP | MICHIGAN

The Michigan International Technology Corridor (MITC) Advantage

- 800-acres zoned for Technology Research & Light industrial uses in Plymouth and Northville Townships
- Strong technical employee base
- World-class engineering oriented neighbors
- Pro-business atmosphere
- Supporting infrastructure planned or in place
- Close proximity to executive housing/Plymouth-Canton or Northville School Districts