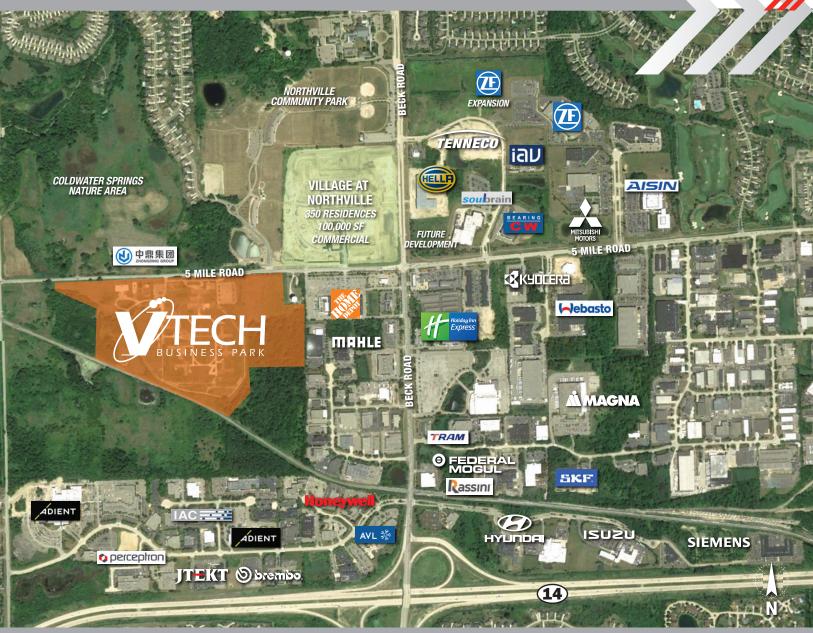

CALL DOUG VAN NOORD 248.827.1700 dvannoord@redico.com

OFFICE/TECH/R&D BUILD-TO-SUIT OPPORTUNITY | 66 ACRES | PLYMOUTH TOWNSHIP | MICHIGAN

The Michigan International Technology Corridor (MITC) Advantage

- 800-acres zoned for Technology Research & Light industrial uses in Plymouth and Northville Townships
- Strong technical employee base
- World-class engineering oriented neighbors
- Pro-business atmosphere
- Supporting infrastructure planned or in place
- Close proximity to executive housing/Plymouth-Canton or Northville School Districts