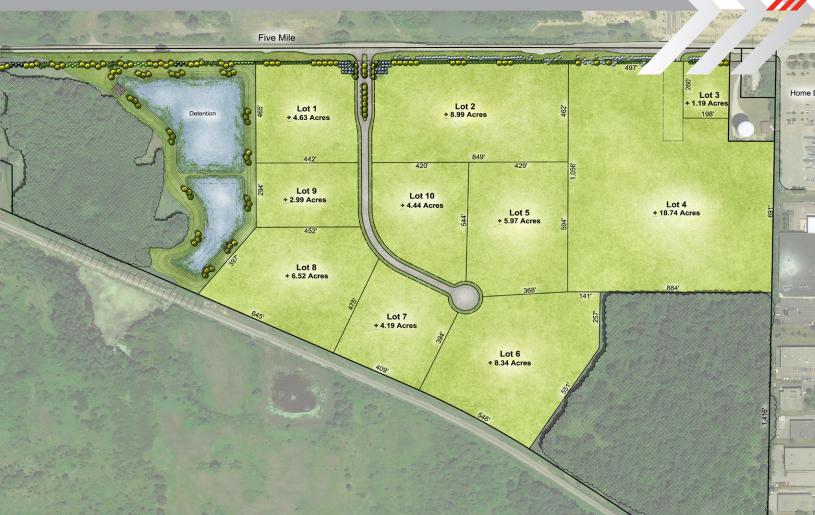

## OFFICE/TECH/R&D BUILD-TO-SUIT OPPORTUNITY | 66 ACRES | PLYMOUTH TOWNSHIP | MICHIGAN

- Zoned for Office, Tech, R&D, BTS/Light Industrial
- Build-to-Suit | Sales/Leasing
- 66 Acres
- Site Combinations Available 3 – 20 Acres
- Tax Abatement Available
- Brokers Protected
- Available 2021